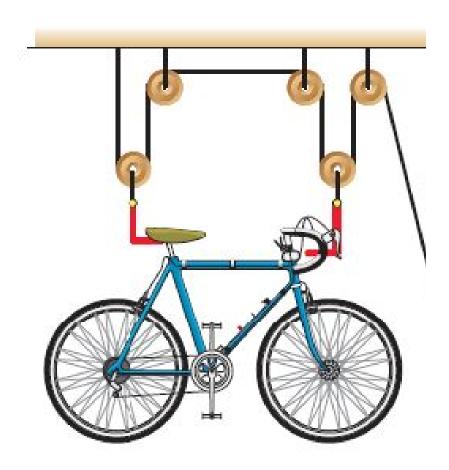

## **SIMPLE MACHINE REVIEW**

**Part 3:** In the drawing of a bicycle below, identify every simple machine you can find. One point per correct simple machine identified.